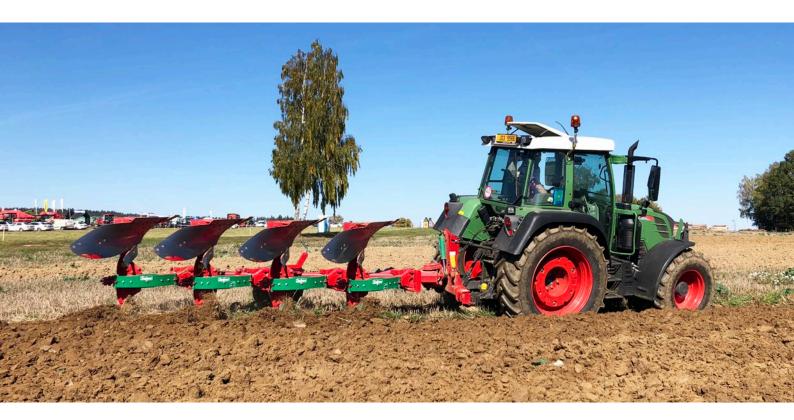

## **DOWNHIL 850 - SPRING**

## STANDARD EQUIPMENT

- Mouldboard model: JR30, SR30, KV09, LM35
- Trashboard
- Extension wing JR30, SR30
- Hydraulic cylinder with automated unit for turning
- Front furrow adjustment
- Support wheel (Ø 560x175)
- Working width per body: 30, 35, 40 cm
- Protection by non-stop leaf spring
- Interbody distance: 850 mm
- Under beam clearance: 730 770 mm